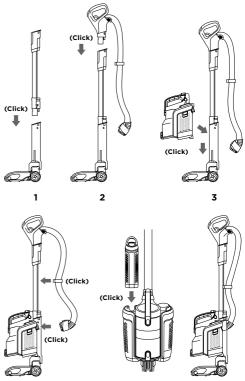

## ASSEMBLY

- 1 Insert wand into floor nozzle.
- 2 Insert handle into wand.
- **3** Align the bottom of pod onto the rails on the front neck of the floor nozzle. Slide pod down the rails until it clicks into place.
- 4 Connect hose to back of pod, and attach hose clip onto wand.
- **5** Insert fully charged battery into pod with the handle toward the back.

For proper operation, ensure all are firmly connected.

**NOTE:** The Lithium-Ion Battery must be charged before first use. A complete charge takes approximately 3.5 hours.

5

To remove the battery for charging, lift the handle on top of the battery and pull up. The battery must be charged before first use.