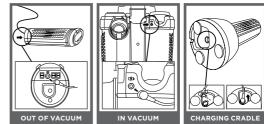

**3 WAYS TO CHARGE** 

Above-Floor mode.

NOTE: Accessories attach to either the wand or the handle.

© 2018 SharkNinja Operating LLC. SHARK is a registered trademark of SharkNinja Operating LLC. DUOCLEAN AND POWERED LIFT-AWAY ARE TRADEMARKS OF EURO-PRO EUROPE LTD.

A complete charge takes approximately 3.5 hours.

**IMPORTANT:** When charging, connect the charger to the port first, then plug the charger into socket.

NOTE: The battery must be charged before first use. A complete charge takes approximately 3.5 hours. Charge Indicator gauge on top of battery will illuminate when charging. See enclosed Instructions for details.