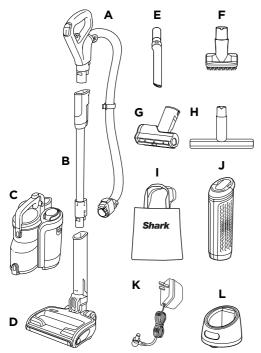

## WHAT'S INSIDE

- A Handle and Hose
- B Wand
- **G** Vacuum Pod
- DuoClean™ Floor Nozzle
- Crevice Tool
- Dusting Brush
- G Motorised Pet Tool (Certain Models Only)
- Wide Upholstery Tool
- Accessory Tote Bag
- Lithium-Ion Battery
- Charging Cord

( )

Battery Charging Cradle

NOTE: Not all units come with all accessories shown here. Please see the top flap of your box for the select accessories included with your unit. ICIGOUK Series QSG MP 180622 MV2